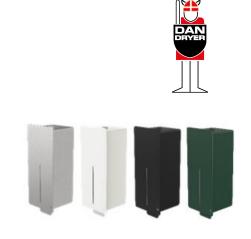

## SPARE PARTS LIST Manual LOKI liquid soap/ disinfectant dispenser 4040/4042/4044/4046

| Pos. No. | Art. No.                | Spare Part                                                                                                                               |
|----------|-------------------------|------------------------------------------------------------------------------------------------------------------------------------------|
| 1+2+4+6  | 28208<br>28209          | Lock complete, silver, without security key for housing Lock complete, black, without security key for housing                           |
| 3        | 28202                   | Square key for housing, black polyamide                                                                                                  |
| 5        | 33215                   | Sound absorbing PVC bumper                                                                                                               |
| 7        | 33726                   | Hinge for shaft                                                                                                                          |
| 8        | 55000                   | Grub screw with internal hexagon and point. ISO 4028 SS A2, M6x10                                                                        |
| 9        | 67150                   | Capped Starlock Ø5                                                                                                                       |
| 10       | 67151                   | Capped Starlock Ø6                                                                                                                       |
| 11       | 67200<br>67201<br>67202 | Housing, ground stainless steel<br>Housing, white powder coated stainless steel<br>Housing, black powder coated stainless steel          |
| 12       | 67205<br>67206<br>67207 | Handle for housing, ground stainless steel<br>Handle, white powder coated stainless steel<br>Handle, black powder coated stainless steel |
| 14       | 67240                   | Container for soap/disinfectant                                                                                                          |
| 15       | 10890                   | Pump for soap/disinfectant container                                                                                                     |
|          | 67120                   | Light guide for housing                                                                                                                  |